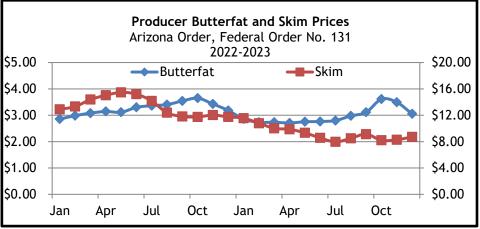

<sup>1/</sup> Simple Average.

Table 14
Producer Butterfat and Skim Prices, Uniform Prices, and Blend Prices at Test
Arizona Order, Federal Order No. 131
2023

|                |           |         |                  | Blend Price |
|----------------|-----------|---------|------------------|-------------|
| Month and Year | Butterfat | Skim    | Uniform Price 2/ | at Test 3/  |
|                | \$/lb.    | \$/cwt. | \$/cwt.          | \$/cwt.     |
| January 2023   | 2.8553    | 11.56   | 21.15            | 22.33       |
| February       | 2.7352    | 10.79   | 19.99            | 20.89       |
| March          | 2.7343    | 10.02   | 19.24            | 19.98       |
| April          | 2.7083    | 9.87    | 19.00            | 19.63       |
| May            | 2.7538    | 9.34    | 18.65            | 19.43       |
| June           | 2.7624    | 8.56    | 17.93            | 18.77       |
| July           | 2.7999    | 7.96    | 17.48            | 18.38       |
| August         | 2.9769    | 8.50    | 18.62            | 19.62       |
| September      | 3.1138    | 9.13    | 19.71            | 20.82       |
| October        | 3.6133    | 8.20    | 20.56            | 22.31       |
| November       | 3.4943    | 8.28    | 20.22            | 22.05       |
| December       | 3.0534    | 8.72    | 19.10            | 20.84       |
| Average 1/     | 2.9667    | 9.24    | 19.30            | 20.42       |