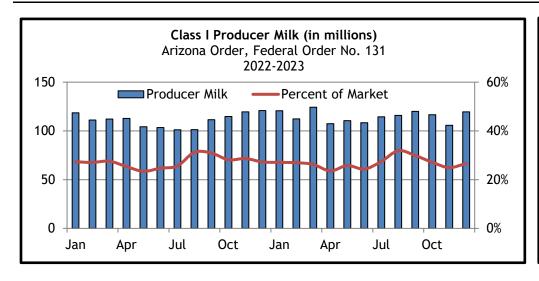

|                |                       | i ci cciic oi |            |       |               |        |
|----------------|-----------------------|---------------|------------|-------|---------------|--------|
| Month and Year | Class I Producer Milk | Market        | Butterfat  |       | Skim          |        |
|                | lbs.                  | %             | lbs.       | %     | lbs.          | %      |
| January 2023   | 120,690,247           | 27.09%        | 2,706,301  | 2.24% | 117,983,946   | 97.76% |
| February       | 112,302,332           | 26.95%        | 2,448,430  | 2.18% | 109,853,902   | 97.82% |
| March          | 124,247,141           | 26.23%        | 2,770,552  | 2.23% | 121,476,589   | 97.77% |
| April          | 107,368,142           | 23.58%        | 2,345,721  | 2.18% | 105,022,421   | 97.82% |
| May            | 110,445,402           | 25.80%        | 2,442,511  | 2.21% | 108,002,891   | 97.79% |
| June           | 108,369,455           | 24.34%        | 2,467,521  | 2.28% | 105,901,934   | 97.72% |
| July           | 114,441,675           | 27.42%        | 2,516,179  | 2.20% | 111,925,496   | 97.80% |
| August         | 115,926,725           | 31.88%        | 2,674,755  | 2.31% | 113,251,970   | 97.69% |
| September      | 120,072,979           | 29.88%        | 2,591,072  | 2.16% | 117,481,907   | 97.84% |
| October        | 116,601,511           | 27.13%        | 2,746,724  | 2.36% | 113,854,787   | 97.64% |
| November       | 105,695,673           | 24.93%        | 2,583,447  | 2.44% | 103,112,226   | 97.56% |
| December       | 119,436,913           | 26.65%        | 2,731,489  | 2.29% | 116,705,424   | 97.71% |
| Total          | 1,375,598,195         |               | 31,024,702 |       | 1,344,573,493 |        |
| Average        | 114,633,183           | 26.71%        | 2,585,392  | 2.26% | 112,047,791   | 97.74% |
|                |                       |               |            |       |               |        |