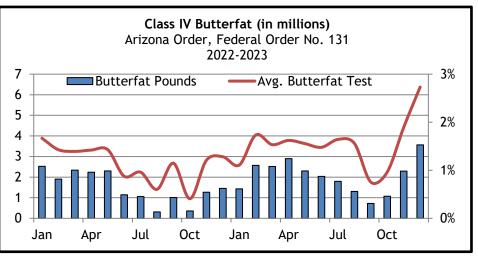

Table 6 Class IV Producer Milk, Butterfat, and Skim Arizona Order, Federal Order No. 131 2023

|                | Class IV Producer | Percent of |            |       |               |        |
|----------------|-------------------|------------|------------|-------|---------------|--------|
| Month and Year | Milk              | Market     | Butterfat  |       | Skim          |        |
|                | lbs.              | %          | lbs.       | %     | lbs.          | %      |
| January 2023   | 129,073,705       | 28.97%     | 1,430,633  | 1.11% | 127,643,072   | 98.89% |
| February       | 148,432,721       | 35.62%     | 2,571,073  | 1.73% | 145,861,648   | 98.27% |
| March          | 164,335,841       | 34.69%     | 2,518,974  | 1.53% | 161,816,867   | 98.47% |
| April          | 178,704,475       | 39.24%     | 2,896,718  | 1.62% | 175,807,757   | 98.38% |
| May            | 148,174,462       | 34.61%     | 2,301,937  | 1.55% | 145,872,525   | 98.45% |
| June           | 137,660,419       | 30.93%     | 2,034,294  | 1.48% | 135,626,125   | 98.52% |
| July           | 109,513,911       | 26.25%     | 1,797,927  | 1.64% | 107,715,984   | 98.36% |
| August         | 83,945,365        | 23.08%     | 1,309,428  | 1.56% | 82,635,937    | 98.44% |
| September      | 95,466,481        | 23.76%     | 720,108    | 0.75% | 94,746,373    | 99.25% |
| October        | 111,219,171       | 25.88%     | 1,071,191  | 0.96% | 110,147,980   | 99.04% |
| November       | 120,986,034       | 28.54%     | 2,289,407  | 1.89% | 118,696,627   | 98.11% |
| December       | 130,661,405       | 29.15%     | 3,568,993  | 2.73% | 127,092,412   | 97.27% |
| Total          | 1,558,173,990     |            | 24,510,683 |       | 1,533,663,307 |        |
| Average        | 129,847,833       | 30.27%     | 2,042,557  | 1.57% | 127,805,276   | 98.43% |