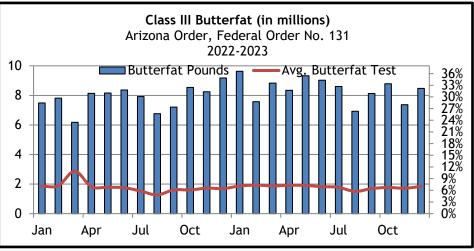

Table 5
Class III Producer Milk, Butterfat, and Skim
Arizona Order, Federal Order No. 131
2023

|                | Class III Producer | Percent of |             |               |               |        |
|----------------|--------------------|------------|-------------|---------------|---------------|--------|
| Month and Year | Milk               | Market     | Butterfat   |               | Skim          |        |
|                | lbs.               | %          | lbs.        | %             | lbs.          | %      |
| January 2023   | 135,395,133        | 30.39%     | 9,629,766   | 7.11%         | 125,765,367   | 92.89% |
| February       | 103,286,319        | 24.79%     | 7,573,782   | 7.33%         | 95,712,537    | 92.67% |
| March          | 123,992,959        | 26.18%     | 8,830,052   | 7.12%         | 115,162,907   | 92.88% |
| April          | 114,416,661        | 25.12%     | 8,342,425   | <b>7.29</b> % | 106,074,236   | 92.71% |
| May            | 128,712,644        | 30.07%     | 9,325,407   | 7.25%         | 119,387,237   | 92.75% |
| June           | 130,033,361        | 29.21%     | 9,025,186   | 6.94%         | 121,008,175   | 93.06% |
| July           | 127,226,498        | 30.49%     | 8,606,138   | 6.76%         | 118,620,360   | 93.24% |
| August         | 121,358,480        | 33.37%     | 6,921,009   | 5.70%         | 114,437,471   | 94.30% |
| September      | 126,232,771        | 31.41%     | 8,131,903   | 6.44%         | 118,100,868   | 93.56% |
| October        | 130,678,731        | 30.41%     | 8,786,794   | 6.72%         | 121,891,937   | 93.28% |
| November       | 112,628,696        | 26.57%     | 7,366,538   | 6.54%         | 105,262,158   | 93.46% |
| December       | 121,503,741        | 27.11%     | 8,472,866   | 6.97%         | 113,030,875   | 93.03% |
| Total          | 1,475,465,994      |            | 101,011,866 |               | 1,374,454,128 |        |
| Average        | 122,955,500        | 28.65%     | 8,417,656   | 6.85%         | 114,537,844   | 93.15% |