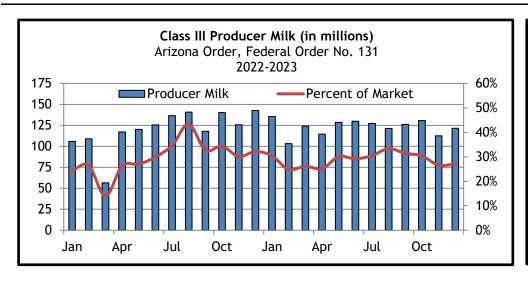

Table 5
Class III Producer Milk, Butterfat, and Skim
Arizona Order, Federal Order No. 131
2023

|                | Class III Producer | Percent of |             |               |               |        |
|----------------|--------------------|------------|-------------|---------------|---------------|--------|
| Month and Year | Milk               | Market     | Butterfat   |               | Skim          |        |
|                | lbs.               | %          | lbs.        | %             | lbs.          | %      |
| January 2023   | 135,395,133        | 30.39%     | 9,629,766   | 7.11%         | 125,765,367   | 92.89% |
| February       | 103,286,319        | 24.79%     | 7,573,782   | 7.33%         | 95,712,537    | 92.67% |
| March          | 123,992,959        | 26.18%     | 8,830,052   | 7.12%         | 115,162,907   | 92.88% |
| April          | 114,416,661        | 25.12%     | 8,342,425   | <b>7.29</b> % | 106,074,236   | 92.71% |
| May            | 128,712,644        | 30.07%     | 9,325,407   | 7.25%         | 119,387,237   | 92.75% |
| June           | 130,033,361        | 29.21%     | 9,025,186   | 6.94%         | 121,008,175   | 93.06% |
| July           | 127,226,498        | 30.49%     | 8,606,138   | 6.76%         | 118,620,360   | 93.24% |
| August         | 121,358,480        | 33.37%     | 6,921,009   | 5.70%         | 114,437,471   | 94.30% |
| September      | 126,232,771        | 31.41%     | 8,131,903   | 6.44%         | 118,100,868   | 93.56% |
| October        | 130,678,731        | 30.41%     | 8,786,794   | 6.72%         | 121,891,937   | 93.28% |
| November       | 112,628,696        | 26.57%     | 7,366,538   | 6.54%         | 105,262,158   | 93.46% |
| December       | 121,503,741        | 27.11%     | 8,472,866   | 6.97%         | 113,030,875   | 93.03% |
| Total          | 1,475,465,994      |            | 101,011,866 |               | 1,374,454,128 |        |
| Average        | 122,955,500        | 28.65%     | 8,417,656   | 6.85%         | 114,537,844   | 93.15% |