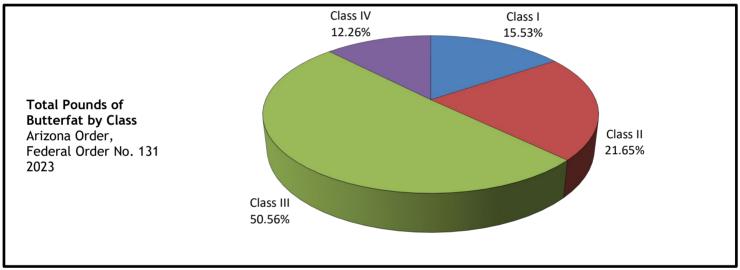

Table 9 Total Butterfat Pounds by Class Arizona Order, Federal Order No. 131 2023

| Month and Year   | Total Butterfat         | Class I    | Class II   | Class III   | Class IV   |
|------------------|-------------------------|------------|------------|-------------|------------|
|                  | lbs.                    | lbs.       | lbs.       | lbs.        | lbs.       |
| January 2023     | 17,520,225              | 2,706,301  | 3,753,525  | 9,629,766   | 1,430,633  |
| February         | 16,023,002              | 2,448,430  | 3,429,717  | 7,573,782   | 2,571,073  |
| March            | 17,905,074              | 2,770,552  | 3,785,496  | 8,830,052   | 2,518,974  |
| April            | 17,030,828              | 2,345,721  | 3,445,964  | 8,342,425   | 2,896,718  |
| May              | 16,239,358              | 2,442,511  | 2,169,503  | 9,325,407   | 2,301,937  |
| June             | 16,981, <del>4</del> 69 | 2,467,521  | 3,454,468  | 9,025,186   | 2,034,294  |
| July             | 15,976,982              | 2,516,179  | 3,056,738  | 8,606,138   | 1,797,927  |
| August           | 13,977,907              | 2,674,755  | 3,072,715  | 6,921,009   | 1,309,428  |
| September        | 15,548,310              | 2,591,072  | 4,105,227  | 8,131,903   | 720,108    |
| October          | 17,176,297              | 2,746,724  | 4,571,588  | 8,786,794   | 1,071,191  |
| November         | 17,113,555              | 2,583,447  | 4,874,163  | 7,366,538   | 2,289,407  |
| December         | 18,308,351              | 2,731,489  | 3,535,003  | 8,472,866   | 3,568,993  |
| Total            | 199,801,358             | 31,024,702 | 43,254,107 | 101,011,866 | 24,510,683 |
| Average          | 16,650,113              | 2,585,392  | 3,604,509  | 8,417,656   | 2,042,557  |
| Percent of Total | 100.00%                 | 15.53%     | 21.65%     | 50.56%      | 12.26%     |