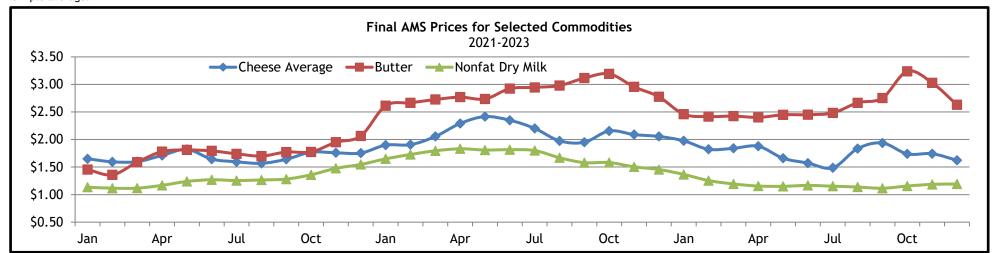

| Month and Year | Cheese Blocks | Cheese Barrels | Cheese Average 1/ | Butter | Nonfat Dry Milk | Whey   |
|----------------|---------------|----------------|-------------------|--------|-----------------|--------|
|                | \$/lb.        | \$/lb.         | \$/lb.            | \$/lb. | \$/lb.          | \$/lb. |
| January 2023   | 2.1147        | 1.8226         | 1.9767            | 2.4599 | 1.3662          | 0.4266 |
| February       | 1.9874        | 1.6602         | 1.8224            | 2.4158 | 1.2553          | 0.4031 |
| March          | 1.9503        | 1.7188         | 1.8399            | 2.4258 | 1.1935          | 0.4261 |
| April          | 1.9406        | 1.7942         | 1.8775            | 2.4018 | 1.1551          | 0.4398 |
| May            | 1.7277        | 1.5715         | 1.6600            | 2.4483 | 1.1505          | 0.3813 |
| June           | 1.5568        | 1.5561         | 1.5724            | 2.4510 | 1.1674          | 0.3220 |
| July           | 1.4614        | 1.4789         | 1.4870            | 2.4825 | 1.1522          | 0.2660 |
| August         | 1.8625        | 1.7764         | 1.8349            | 2.6668 | 1.1374          | 0.2620 |
| September      | 1.9895        | 1.8616         | 1.9366            | 2.7532 | 1.1155          | 0.2954 |
| October        | 1.8044        | 1.6502         | 1.7390            | 3.2387 | 1.1558          | 0.3198 |
| November       | 1.7511        | 1.7034         | 1.7421            | 3.0293 | 1.1860          | 0.3831 |
| December       | 1.6385        | 1.5813         | 1.6234            | 2.6305 | 1.1924          | 0.4168 |
| Average 2/     | 1.8154        | 1.6813         | 1.7593            | 2.6170 | 1.1856          | 0.3618 |