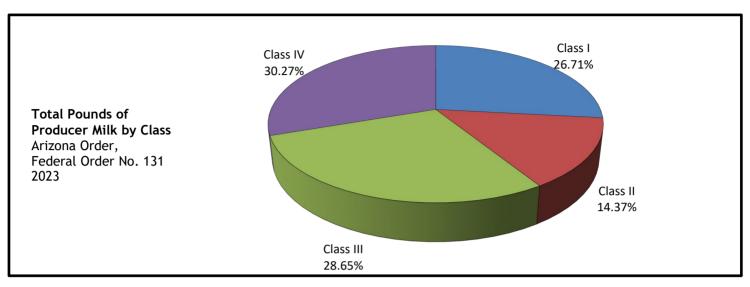

<sup>1/</sup> Based on submitted handler reports. May differ from producer milk reported on Tables 11 and 12.

Table 8
Total Producer Milk by Class
Arizona Order, Federal Order No. 131
2023

| Month and Year   | Producer Milk | Class I       | Class II    | Class III     | Class IV      |
|------------------|---------------|---------------|-------------|---------------|---------------|
|                  | lbs.          | lbs.          | lbs.        | lbs.          | lbs.          |
| January 2023     | 445,567,994   | 120,690,247   | 60,408,909  | 135,395,133   | 129,073,705   |
| February         | 416,700,007   | 112,302,332   | 52,678,635  | 103,286,319   | 148,432,721   |
| March            | 473,680,136   | 124,247,141   | 61,104,195  | 123,992,959   | 164,335,841   |
| April            | 455,424,275   | 107,368,142   | 54,934,997  | 114,416,661   | 178,704,475   |
| May              | 428,091,566   | 110,445,402   | 40,759,058  | 128,712,644   | 148,174,462   |
| June             | 445,167,294   | 108,369,455   | 69,104,059  | 130,033,361   | 137,660,419   |
| July             | 417,290,447   | 114,441,675   | 66,108,363  | 127,226,498   | 109,513,911   |
| August           | 363,673,142   | 115,926,725   | 42,442,572  | 121,358,480   | 83,945,365    |
| September        | 401,879,012   | 120,072,979   | 60,106,781  | 126,232,771   | 95,466,481    |
| October          | 429,756,077   | 116,601,511   | 71,256,664  | 130,678,731   | 111,219,171   |
| November         | 423,930,221   | 105,695,673   | 84,619,818  | 112,628,696   | 120,986,034   |
| December         | 448,208,123   | 119,436,913   | 76,606,064  | 121,503,741   | 130,661,405   |
| Total            | 5,149,368,294 | 1,375,598,195 | 740,130,115 | 1,475,465,994 | 1,558,173,990 |
| Average          | 429,114,025   | 114,633,183   | 61,677,510  | 122,955,500   | 129,847,833   |
| Percent of Total | 100.00%       | 26.71%        | 14.37%      | 28.65%        | 30.27%        |