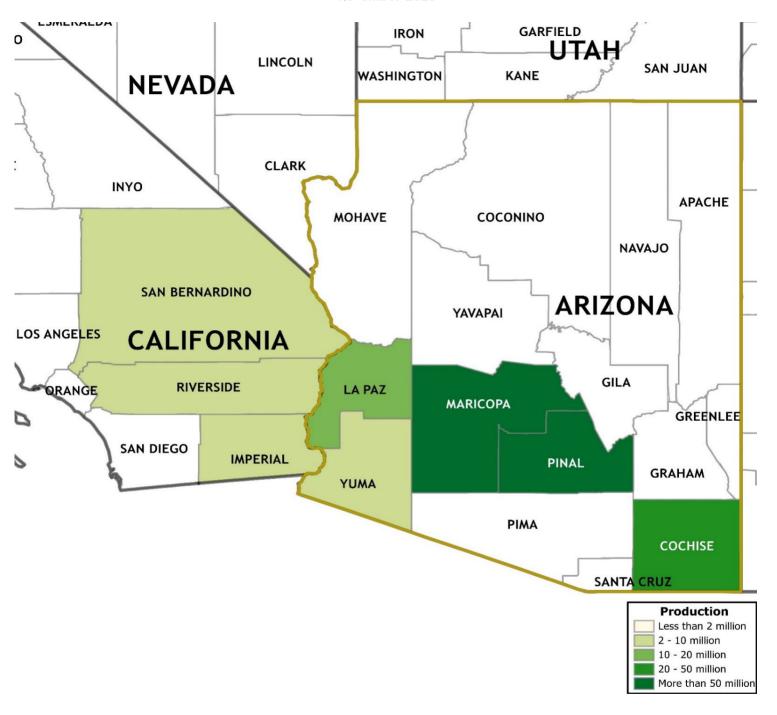

#### Percentages of Producer Milk, Butterfat, and Skim by Class Arizona Order, Federal Order No. 131 2023

Table 11 Number of Producers and Milk Production by County 1/ Arizona Order, Federal Order No. 131 2023