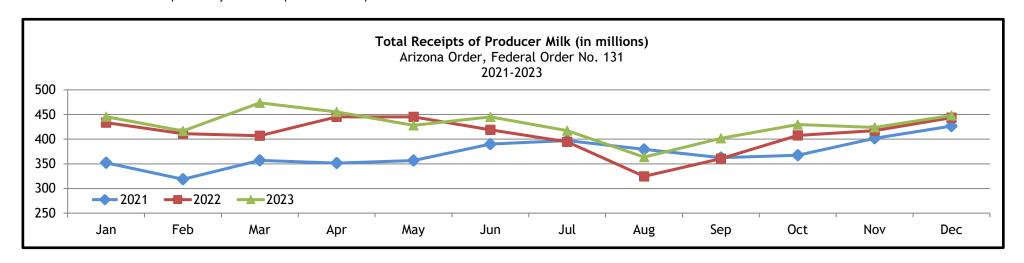

|                  | Number of | Draducar      | Daily      | Daily       |
|------------------|-----------|---------------|------------|-------------|
|                  |           | Producer      | Daily      | Average Per |
| Month and Year   | Producers | Milk          | Average 1/ | Producer 1/ |
|                  |           | lbs.          | lbs.       | lbs.        |
| January 2023     | 67        | 445,567,994   | 14,373,161 | 214,525     |
| February         | 65        | 416,700,007   | 14,882,143 | 228,956     |
| March            | 65        | 473,680,136   | 15,280,004 | 235,077     |
| April            | 65        | 455,424,275   | 15,180,809 | 233,551     |
| May              | 61        | 428,091,566   | 13,809,405 | 226,384     |
| June             | 66        | 445,167,294   | 14,838,910 | 224,832     |
| July             | 69        | 417,290,447   | 13,460,982 | 195,087     |
| August           | 64        | 363,673,142   | 11,731,392 | 183,303     |
| September        | 64        | 401,879,012   | 13,395,967 | 209,312     |
| October          | 64        | 429,756,077   | 13,863,099 | 216,611     |
| November         | 64        | 423,930,221   | 14,131,007 | 220,797     |
| December         | 67        | 448,208,123   | 14,458,327 | 215,796     |
| Average/Total 1/ | 65        | 5,149,368,294 | 14,107,858 | 217,044     |