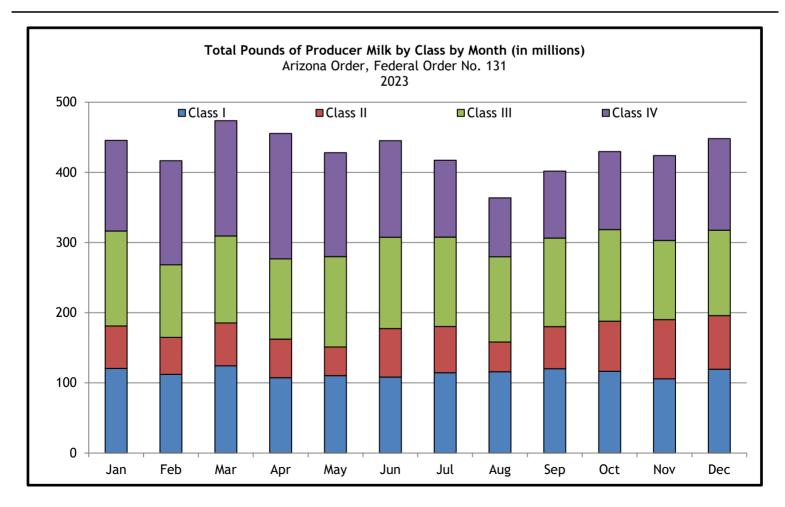

<sup>1/</sup> Based on submitted handler reports. May differ from producer milk reported on Tables 11 and 12.

Table 8
Total Producer Milk by Class
Arizona Order, Federal Order No. 131
2023

| Month and Year   | Producer Milk | Class I       | Class II    | Class III     | Class IV      |
|------------------|---------------|---------------|-------------|---------------|---------------|
|                  | lbs.          | lbs.          | lbs.        | lbs.          | lbs.          |
| January 2023     | 445,567,994   | 120,690,247   | 60,408,909  | 135,395,133   | 129,073,705   |
| February         | 416,700,007   | 112,302,332   | 52,678,635  | 103,286,319   | 148,432,721   |
| March            | 473,680,136   | 124,247,141   | 61,104,195  | 123,992,959   | 164,335,841   |
| April            | 455,424,275   | 107,368,142   | 54,934,997  | 114,416,661   | 178,704,475   |
| May              | 428,091,566   | 110,445,402   | 40,759,058  | 128,712,644   | 148,174,462   |
| June             | 445,167,294   | 108,369,455   | 69,104,059  | 130,033,361   | 137,660,419   |
| July             | 417,290,447   | 114,441,675   | 66,108,363  | 127,226,498   | 109,513,911   |
| August           | 363,673,142   | 115,926,725   | 42,442,572  | 121,358,480   | 83,945,365    |
| September        | 401,879,012   | 120,072,979   | 60,106,781  | 126,232,771   | 95,466,481    |
| October          | 429,756,077   | 116,601,511   | 71,256,664  | 130,678,731   | 111,219,171   |
| November         | 423,930,221   | 105,695,673   | 84,619,818  | 112,628,696   | 120,986,034   |
| December         | 448,208,123   | 119,436,913   | 76,606,064  | 121,503,741   | 130,661,405   |
| Total            | 5,149,368,294 | 1,375,598,195 | 740,130,115 | 1,475,465,994 | 1,558,173,990 |
| Average          | 429,114,025   | 114,633,183   | 61,677,510  | 122,955,500   | 129,847,833   |
| Percent of Total | 100.00%       | 26.71%        | 14.37%      | 28.65%        | 30.27%        |