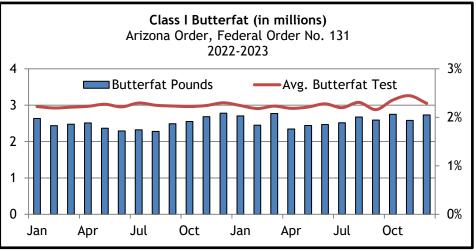

|                |                       | i ci cciic oi |            |       |               |        |
|----------------|-----------------------|---------------|------------|-------|---------------|--------|
| Month and Year | Class I Producer Milk | Market        | Butterfat  |       | Skim          |        |
|                | lbs.                  | %             | lbs.       | %     | lbs.          | %      |
| January 2023   | 120,690,247           | 27.09%        | 2,706,301  | 2.24% | 117,983,946   | 97.76% |
| February       | 112,302,332           | 26.95%        | 2,448,430  | 2.18% | 109,853,902   | 97.82% |
| March          | 124,247,141           | 26.23%        | 2,770,552  | 2.23% | 121,476,589   | 97.77% |
| April          | 107,368,142           | 23.58%        | 2,345,721  | 2.18% | 105,022,421   | 97.82% |
| May            | 110,445,402           | 25.80%        | 2,442,511  | 2.21% | 108,002,891   | 97.79% |
| June           | 108,369,455           | 24.34%        | 2,467,521  | 2.28% | 105,901,934   | 97.72% |
| July           | 114,441,675           | 27.42%        | 2,516,179  | 2.20% | 111,925,496   | 97.80% |
| August         | 115,926,725           | 31.88%        | 2,674,755  | 2.31% | 113,251,970   | 97.69% |
| September      | 120,072,979           | 29.88%        | 2,591,072  | 2.16% | 117,481,907   | 97.84% |
| October        | 116,601,511           | 27.13%        | 2,746,724  | 2.36% | 113,854,787   | 97.64% |
| November       | 105,695,673           | 24.93%        | 2,583,447  | 2.44% | 103,112,226   | 97.56% |
| December       | 119,436,913           | 26.65%        | 2,731,489  | 2.29% | 116,705,424   | 97.71% |
| Total          | 1,375,598,195         |               | 31,024,702 |       | 1,344,573,493 |        |
| Average        | 114,633,183           | 26.71%        | 2,585,392  | 2.26% | 112,047,791   | 97.74% |
|                |                       |               |            |       |               |        |