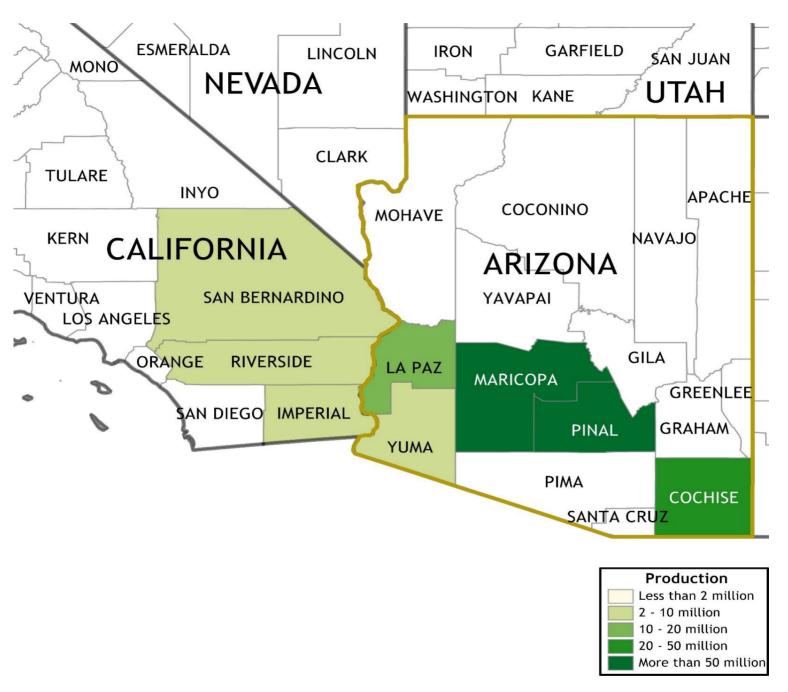

#### Percentages of Producer Milk, Butterfat, and Skim by Class Arizona Order, Federal Order No. 131 2023

Table 11 Number of Producers and Milk Production by County 1/ Arizona Order, Federal Order No. 131 2023