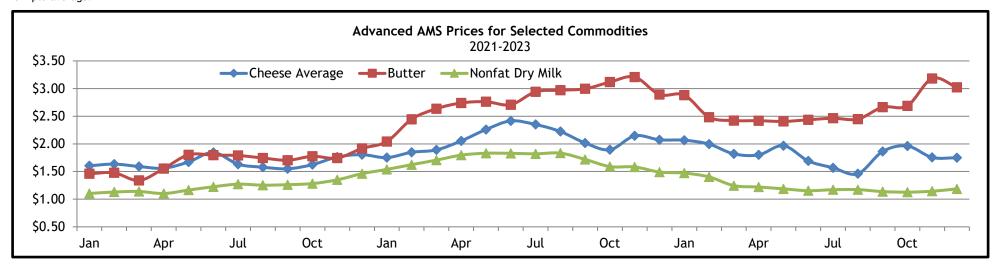

| Month and Year | Cheese Blocks | Cheese Barrels | Cheese Average 1/ | Butter | Nonfat Dry Milk | Whey   |
|----------------|---------------|----------------|-------------------|--------|-----------------|--------|
|                | \$/lb.        | \$/lb.         | \$/lb.            | \$/lb. | \$/lb.          | \$/lb. |
| January 2023   | 2.1755        | 1.9429         | 2.0660            | 2.8822 | 1.4722          | 0.4648 |
| February       | 2.1208        | 1.8494         | 1.9953            | 2.4828 | 1.4025          | 0.4444 |
| March          | 1.9772        | 1.6600         | 1.8191            | 2.4219 | 1.2449          | 0.3986 |
| April          | 1.9489        | 1.6492         | 1.8012            | 2.4190 | 1.2197          | 0.4221 |
| May            | 1.9976        | 1.9101         | 1.9675            | 2.4059 | 1.1868          | 0.4538 |
| June           | 1.7729        | 1.5933         | 1.6920            | 2.4351 | 1.1531          | 0.3998 |
| July           | 1.5498        | 1.5537         | 1.5677            | 2.4636 | 1.1712          | 0.3199 |
| August         | 1.4200        | 1.4636         | 1.4601            | 2.4478 | 1.1725          | 0.2671 |
| September      | 1.8884        | 1.8045         | 1.8617            | 2.6628 | 1.1374          | 0.2654 |
| October        | 2.0086        | 1.8887         | 1.9610            | 2.6882 | 1.1269          | 0.2914 |
| November       | 1.8479        | 1.6426         | 1.7549            | 3.1827 | 1.1439          | 0.3092 |
| December       | 1.7618        | 1.7068         | 1.7486            | 3.0225 | 1.1868          | 0.3869 |
| Average 2/     | 1.8725        | 1.7221         | 1.8079            | 2.6262 | 1.2182          | 0.3686 |