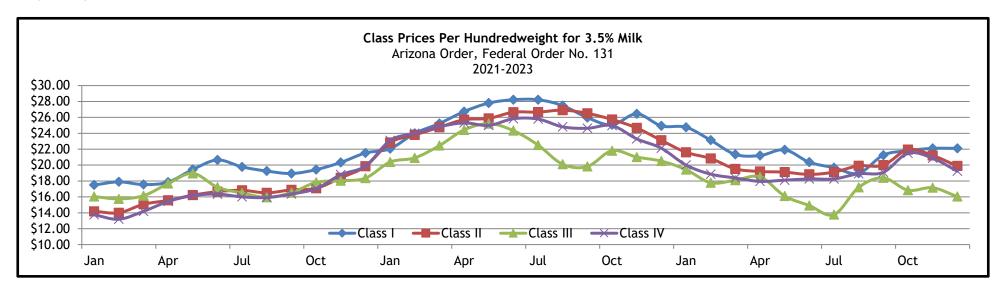

|                | Class   | Class I Class II Cla |           | s II Class III Class IV |           | Class I        |        | Class II |           | Class III |           | Class IV |  |
|----------------|---------|----------------------|-----------|-------------------------|-----------|----------------|--------|----------|-----------|-----------|-----------|----------|--|
| Month and Year | Class I | Class II             | Class III | Class IV                | Butterfat | Butterfat Skim |        | Skim     | Butterfat | Skim      | Butterfat | Skim     |  |
|                | \$/cwt. | \$/cwt.              | \$/cwt.   | \$/cwt.                 | \$/lb.    | \$/cwt.        | \$/lb. | \$/lb.   | \$/lb.    | \$/lb.    | \$/lb.    | \$/lb.   |  |
| January 2023   | 24.76   | 21.61                | 19.43     | 20.01                   | 3.3062    | 13.67          | 2.7783 | 12.32    | 2.7713    | 10.08     | 2.7713    | 10.68    |  |
| February       | 23.13   | 20.83                | 17.78     | 18.86                   | 2.8225    | 13.73          | 2.7248 | 11.70    | 2.7178    | 8.57      | 2.7178    | 9.69     |  |
| March          | 21.34   | 19.52                | 18.10     | 18.38                   | 2.7487    | 12.14          | 2.7370 | 10.30    | 2.7300    | 8.85      | 2.7300    | 9.14     |  |
| April          | 21.20   | 19.20                | 18.52     | 17.95                   | 2.7452    | 12.01          | 2.7079 | 10.07    | 2.7009    | 9.40      | 2.7009    | 8.80     |  |
| May            | 21.92   | 19.11                | 16.11     | 18.10                   | 2.7294    | 12.82          | 2.7642 | 9.78     | 2.7572    | 6.69      | 2.7572    | 8.76     |  |
| June           | 20.36   | 18.83                | 14.91     | 18.26                   | 2.7647    | 11.07          | 2.7675 | 9.48     | 2.7605    | 5.44      | 2.7605    | 8.91     |  |
| July           | 19.67   | 19.12                | 13.77     | 18.26                   | 2.7992    | 10.23          | 2.8056 | 9.64     | 2.7986    | 4.12      | 2.7986    | 8.77     |  |
| August         | 18.97   | 19.91                | 17.19     | 18.91                   | 2.7801    | 9.57           | 3.0288 | 9.65     | 3.0218    | 6.85      | 3.0218    | 8.64     |  |
| September      | 21.25   | 19.98                | 18.39     | 19.09                   | 3.0405    | 10.99          | 3.1334 | 9.34     | 3.1264    | 7.72      | 3.1264    | 8.44     |  |
| October        | 21.82   | 21.95                | 16.84     | 21.49                   | 3.0712    | 11.47          | 3.7214 | 9.25     | 3.7144    | 3.98      | 3.7144    | 8.80     |  |
| November       | 22.10   | 21.21                | 17.15     | 20.87                   | 3.6701    | 9.59           | 3.4678 | 9.40     | 3.4608    | 5.22      | 3.4608    | 9.07     |  |
| December       | 22.11   | 19.88                | 16.04     | 19.23                   | 3.4761    | 10.30          | 2.9848 | 9.78     | 2.9778    | 5.82      | 2.9778    | 9.13     |  |
| Average 1/     | 21.55   | 20.10                | 17.02     | 19.12                   | 2.9962    | 11.47          | 2.9685 | 10.06    | 2.9615    | 6.90      | 2.9615    | 9.07     |  |