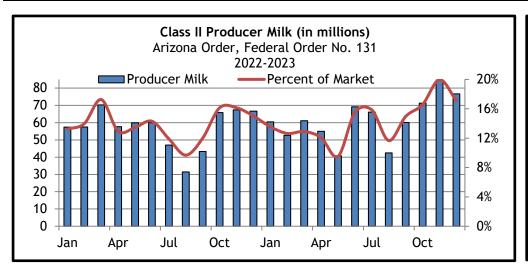

Table 4
Class II Producer Milk, Butterfat, and Skim
Arizona Order, Federal Order No. 131
2023

|                | Class II Producer | Percent of |            |           |             |        |  |
|----------------|-------------------|------------|------------|-----------|-------------|--------|--|
| Month and Year | Milk              | Market     | Butterfat  | Butterfat |             | Skim   |  |
|                | lbs.              | %          | lbs.       | %         | lbs.        | %      |  |
| January 2023   | 60,408,909        | 13.56%     | 3,753,525  | 6.21%     | 56,655,384  | 93.79% |  |
| February       | 52,678,635        | 12.64%     | 3,429,717  | 6.51%     | 49,248,918  | 93.49% |  |
| March          | 61,104,195        | 12.90%     | 3,785,496  | 6.20%     | 57,318,699  | 93.80% |  |
| April          | 54,934,997        | 12.06%     | 3,445,964  | 6.27%     | 51,489,033  | 93.73% |  |
| May            | 40,759,058        | 9.52%      | 2,169,503  | 5.32%     | 38,589,555  | 94.68% |  |
| June           | 69,104,059        | 15.52%     | 3,454,468  | 5.00%     | 65,649,591  | 95.00% |  |
| July           | 66,108,363        | 15.84%     | 3,056,738  | 4.62%     | 63,051,625  | 95.38% |  |
| August         | 42,442,572        | 11.67%     | 3,072,715  | 7.24%     | 39,369,857  | 92.76% |  |
| September      | 60,106,781        | 14.96%     | 4,105,227  | 6.83%     | 56,001,554  | 93.17% |  |
| October        | 71,256,664        | 16.58%     | 4,571,588  | 6.42%     | 66,685,076  | 93.58% |  |
| November       | 84,619,818        | 19.96%     | 4,874,163  | 5.76%     | 79,745,655  | 94.24% |  |
| December       | 76,606,064        | 17.09%     | 3,535,003  | 4.61%     | 73,071,061  | 95.39% |  |
| Total          | 740,130,115       |            | 43,254,107 |           | 696,876,008 |        |  |
| Average        | 61,677,510        | 14.37%     | 3,604,509  | 5.84%     | 58,073,001  | 94.16% |  |