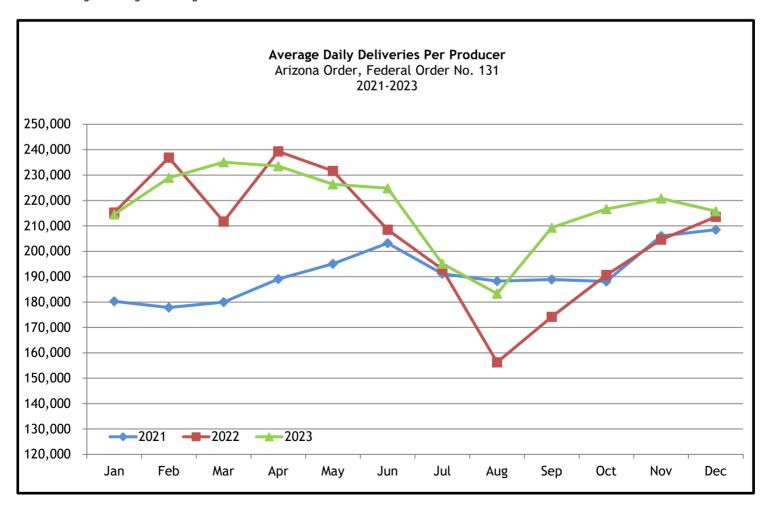

|                  | Number of | Draducar      | Daily      | Daily       |
|------------------|-----------|---------------|------------|-------------|
|                  |           | Producer      | Daily      | Average Per |
| Month and Year   | Producers | Milk          | Average 1/ | Producer 1/ |
|                  |           | lbs.          | lbs.       | lbs.        |
| January 2023     | 67        | 445,567,994   | 14,373,161 | 214,525     |
| February         | 65        | 416,700,007   | 14,882,143 | 228,956     |
| March            | 65        | 473,680,136   | 15,280,004 | 235,077     |
| April            | 65        | 455,424,275   | 15,180,809 | 233,551     |
| May              | 61        | 428,091,566   | 13,809,405 | 226,384     |
| June             | 66        | 445,167,294   | 14,838,910 | 224,832     |
| July             | 69        | 417,290,447   | 13,460,982 | 195,087     |
| August           | 64        | 363,673,142   | 11,731,392 | 183,303     |
| September        | 64        | 401,879,012   | 13,395,967 | 209,312     |
| October          | 64        | 429,756,077   | 13,863,099 | 216,611     |
| November         | 64        | 423,930,221   | 14,131,007 | 220,797     |
| December         | 67        | 448,208,123   | 14,458,327 | 215,796     |
| Average/Total 1/ | 65        | 5,149,368,294 | 14,107,858 | 217,044     |