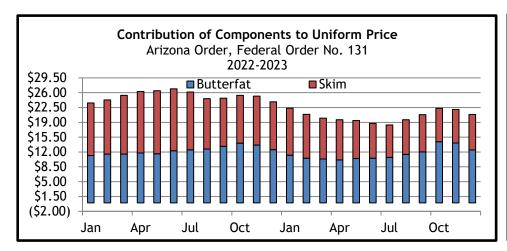

<sup>1/</sup> Simple Average.

Table 14
Producer Butterfat and Skim Prices, Uniform Prices, and Blend Prices at Test
Arizona Order, Federal Order No. 131
2023

|                |           |         |                  | Blend Price |
|----------------|-----------|---------|------------------|-------------|
| Month and Year | Butterfat | Skim    | Uniform Price 2/ | at Test 3/  |
|                | \$/lb.    | \$/cwt. | \$/cwt.          | \$/cwt.     |
| January 2023   | 2.8553    | 11.56   | 21.15            | 22.33       |
| February       | 2.7352    | 10.79   | 19.99            | 20.89       |
| March          | 2.7343    | 10.02   | 19.24            | 19.98       |
| April          | 2.7083    | 9.87    | 19.00            | 19.63       |
| May            | 2.7538    | 9.34    | 18.65            | 19.43       |
| June           | 2.7624    | 8.56    | 17.93            | 18.77       |
| July           | 2.7999    | 7.96    | 17.48            | 18.38       |
| August         | 2.9769    | 8.50    | 18.62            | 19.62       |
| September      | 3.1138    | 9.13    | 19.71            | 20.82       |
| October        | 3.6133    | 8.20    | 20.56            | 22.31       |
| November       | 3.4943    | 8.28    | 20.22            | 22.05       |
| December       | 3.0534    | 8.72    | 19.10            | 20.84       |
| Average 1/     | 2.9667    | 9.24    | 19.30            | 20.42       |

<sup>1/</sup> Simple average.

<sup>3/</sup> Blend Price at Test = (Butterfat price \* Butterfat %) + (Skim price \* Skim %).

<sup>2/</sup> Uniform Price = Skim price \* 0.965 + Butterfat price \* 3.5

Table 15
Advanced Agricultural Marketing Service (AMS) Commodity Pricing Factors
Used in Pricing Class I Skim/Butterfat and Class II Skim/Nonfat Solids
2023