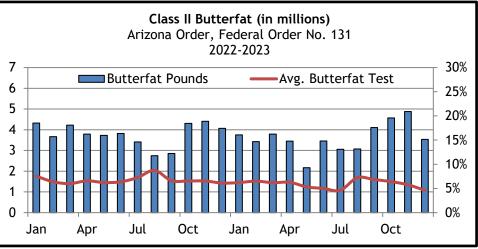

Table 4
Class II Producer Milk, Butterfat, and Skim
Arizona Order, Federal Order No. 131
2023

|                | Class II Producer | Percent of |            |           |             |        |  |
|----------------|-------------------|------------|------------|-----------|-------------|--------|--|
| Month and Year | Milk              | Market     | Butterfat  | Butterfat |             | Skim   |  |
|                | lbs.              | %          | lbs.       | %         | lbs.        | %      |  |
| January 2023   | 60,408,909        | 13.56%     | 3,753,525  | 6.21%     | 56,655,384  | 93.79% |  |
| February       | 52,678,635        | 12.64%     | 3,429,717  | 6.51%     | 49,248,918  | 93.49% |  |
| March          | 61,104,195        | 12.90%     | 3,785,496  | 6.20%     | 57,318,699  | 93.80% |  |
| April          | 54,934,997        | 12.06%     | 3,445,964  | 6.27%     | 51,489,033  | 93.73% |  |
| May            | 40,759,058        | 9.52%      | 2,169,503  | 5.32%     | 38,589,555  | 94.68% |  |
| June           | 69,104,059        | 15.52%     | 3,454,468  | 5.00%     | 65,649,591  | 95.00% |  |
| July           | 66,108,363        | 15.84%     | 3,056,738  | 4.62%     | 63,051,625  | 95.38% |  |
| August         | 42,442,572        | 11.67%     | 3,072,715  | 7.24%     | 39,369,857  | 92.76% |  |
| September      | 60,106,781        | 14.96%     | 4,105,227  | 6.83%     | 56,001,554  | 93.17% |  |
| October        | 71,256,664        | 16.58%     | 4,571,588  | 6.42%     | 66,685,076  | 93.58% |  |
| November       | 84,619,818        | 19.96%     | 4,874,163  | 5.76%     | 79,745,655  | 94.24% |  |
| December       | 76,606,064        | 17.09%     | 3,535,003  | 4.61%     | 73,071,061  | 95.39% |  |
| Total          | 740,130,115       |            | 43,254,107 |           | 696,876,008 |        |  |
| Average        | 61,677,510        | 14.37%     | 3,604,509  | 5.84%     | 58,073,001  | 94.16% |  |