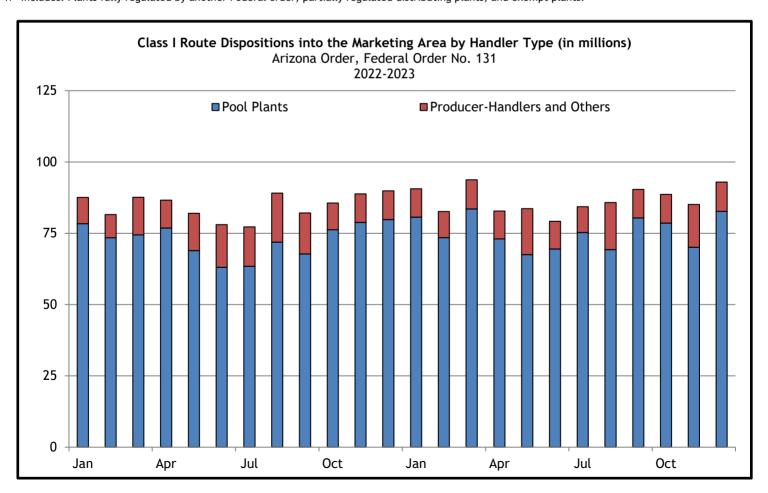

Producer-Handlers and **Pool Plants** Other 1/ Total Month and Year January 2023 80,654,444 9,942,221 90,596,665 February 73,489,114 9,121,203 82,610,317 March 83,523,170 10,204,521 93,727,691 73,043,439 9,739,456 82,782,895 April 67,529,844 16,102,014 83,631,858 May June 69,485,520 9,743,228 79,228,748 75,301,213 9,022,084 84,323,297 July August 69,291,665 16,495,048 85,786,713 September 80,397,633 9,953,668 90,351,301 October 78,573,532 10,079,335 88,652,867 November 70,085,545 15,039,139 85,124,684 December 92,978,676 82,686,642 10,292,034 904,061,761 135,733,951 1,039,795,712 Total 75,338,480 86,649,643 Average 11,311,163

<sup>1/</sup> Includes: Plants fully regulated by another Federal order, partially regulated distributing plants, and exempt plants.

Table 18
Class I Route Dispositions in the Marketing Area by Product
Arizona Order, Federal Order No. 131
2023