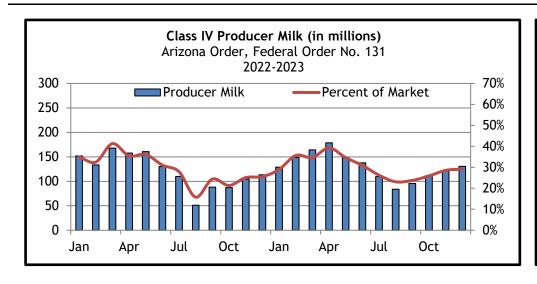

Table 6 Class IV Producer Milk, Butterfat, and Skim Arizona Order, Federal Order No. 131 2023

|                | Class IV Producer | Percent of |            |       |               |        |
|----------------|-------------------|------------|------------|-------|---------------|--------|
| Month and Year | Milk              | Market     | Butterfat  |       | Skim          |        |
|                | lbs.              | %          | lbs.       | %     | lbs.          | %      |
| January 2023   | 129,073,705       | 28.97%     | 1,430,633  | 1.11% | 127,643,072   | 98.89% |
| February       | 148,432,721       | 35.62%     | 2,571,073  | 1.73% | 145,861,648   | 98.27% |
| March          | 164,335,841       | 34.69%     | 2,518,974  | 1.53% | 161,816,867   | 98.47% |
| April          | 178,704,475       | 39.24%     | 2,896,718  | 1.62% | 175,807,757   | 98.38% |
| May            | 148,174,462       | 34.61%     | 2,301,937  | 1.55% | 145,872,525   | 98.45% |
| June           | 137,660,419       | 30.93%     | 2,034,294  | 1.48% | 135,626,125   | 98.52% |
| July           | 109,513,911       | 26.25%     | 1,797,927  | 1.64% | 107,715,984   | 98.36% |
| August         | 83,945,365        | 23.08%     | 1,309,428  | 1.56% | 82,635,937    | 98.44% |
| September      | 95,466,481        | 23.76%     | 720,108    | 0.75% | 94,746,373    | 99.25% |
| October        | 111,219,171       | 25.88%     | 1,071,191  | 0.96% | 110,147,980   | 99.04% |
| November       | 120,986,034       | 28.54%     | 2,289,407  | 1.89% | 118,696,627   | 98.11% |
| December       | 130,661,405       | 29.15%     | 3,568,993  | 2.73% | 127,092,412   | 97.27% |
| Total          | 1,558,173,990     |            | 24,510,683 |       | 1,533,663,307 |        |
| Average        | 129,847,833       | 30.27%     | 2,042,557  | 1.57% | 127,805,276   | 98.43% |