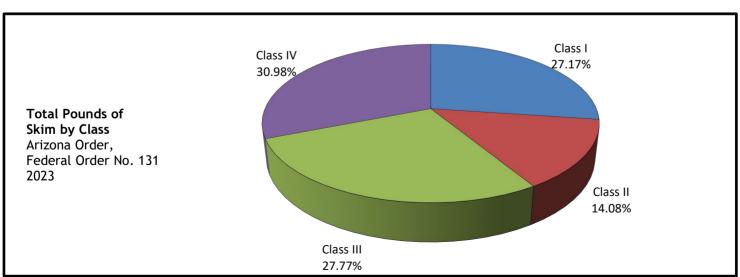

Table 10 Total Skim Pounds by Class Arizona Order, Federal Order No. 131 2023

| Month and Year   | Total Skim    | Class I       | Class II    | Class III     | Class IV      |
|------------------|---------------|---------------|-------------|---------------|---------------|
|                  | lbs.          | lbs.          | lbs.        | lbs.          | lbs.          |
| January 2023     | 428,047,769   | 117,983,946   | 56,655,384  | 125,765,367   | 127,643,072   |
| February         | 400,677,005   | 109,853,902   | 49,248,918  | 95,712,537    | 145,861,648   |
| March            | 455,775,062   | 121,476,589   | 57,318,699  | 115,162,907   | 161,816,867   |
| April            | 438,393,447   | 105,022,421   | 51,489,033  | 106,074,236   | 175,807,757   |
| May              | 411,852,208   | 108,002,891   | 38,589,555  | 119,387,237   | 145,872,525   |
| June             | 428,185,825   | 105,901,934   | 65,649,591  | 121,008,175   | 135,626,125   |
| July             | 401,313,465   | 111,925,496   | 63,051,625  | 118,620,360   | 107,715,984   |
| August           | 349,695,235   | 113,251,970   | 39,369,857  | 114,437,471   | 82,635,937    |
| September        | 386,330,702   | 117,481,907   | 56,001,554  | 118,100,868   | 94,746,373    |
| October          | 412,579,780   | 113,854,787   | 66,685,076  | 121,891,937   | 110,147,980   |
| November         | 406,816,666   | 103,112,226   | 79,745,655  | 105,262,158   | 118,696,627   |
| December         | 429,899,772   | 116,705,424   | 73,071,061  | 113,030,875   | 127,092,412   |
| Total            | 4,949,566,936 | 1,344,573,493 | 696,876,008 | 1,374,454,128 | 1,533,663,307 |
| Average          | 412,463,911   | 112,047,791   | 58,073,001  | 114,537,844   | 127,805,276   |
| Percent of Total | 100.00%       | 27.17%        | 14.08%      | 27.77%        | 30.98%        |